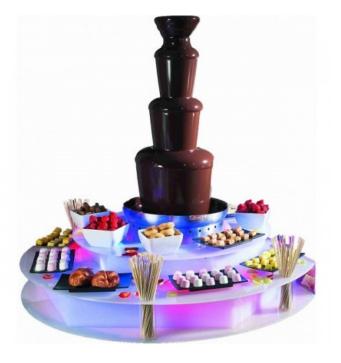

Drizzle a selection of delicious dips in scrumptious melted chocolate.

A truly fun and impressive addition to any event.

### **WHAT'S INCLUDED**

Included in all packages: Chocolate fountain with one LED surround per event, table and table cloth 6 choices of dips in presentation bowls A choice of milk, white or dark chocolate Serviettes, skewers and paper plates to serve A uniformed attendant to set-up and serve (minimum of 3 hours)