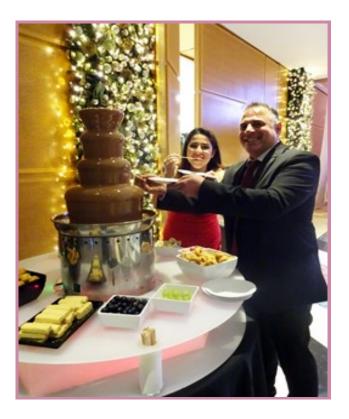

### **WHAT'S INCLUDED**

Included in all packages: Chocolate fountain with one LED surround per event, table and table cloth 6 choices of dips in presentation bowls A choice of milk, white or dark chocolate Serviettes, skewers and paper plates to serve A uniformed attendant to set-up and serve (minimum of 3 hours)

"Exactly as ordered, in fact, the equipment and service exceeded expectation."

"The staff were very helpful and accommodating. They looked v. smart and were engaging with visitors. Thanks for offering such a great service"

"I was also really impressed with the way the chocolate fountain looked. The LED was a great touch and really fitted in with our colourful theme. "

"GREAT guys! Arrived early, very polite, accommodating and understanding, couldn't fail them! ...the LED in the fountain just made the treat more special"