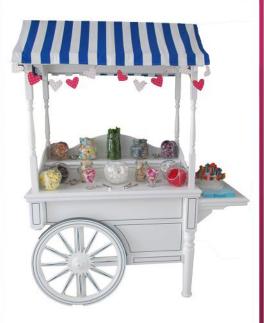

# **SWEET CART HIRE**

A beautiful white sweet cart that can be dressed for every occasion and filled with lots of yummy sweets.

#### **Standard Sweet Cart**

A standard sweet cart hire comes with lollipop stand, a choice of canopy and sweet bag colour.

## What's Included:

- Traditional white candy sweet cart

- Scoops and Bags
  100 portions of sweets from chosen menu
  Delivery set-up, pack away and collection
  Choice of canopy colour and bag colour

**Choice of Canopies to match your colour theme** 