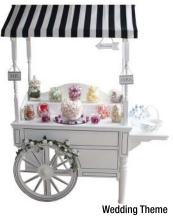

# **Wedding Theme**

The wedding theme contains black and white canopy, black and white striped bags, and pretty wedding themed decorations.

The same menu as the standard sweet cart hire.