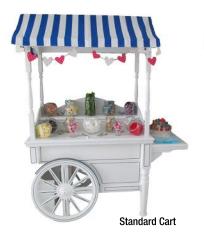

#### **Standard Sweet Cart**

A standard sweet cart hire comes with lollipop stand, a choice of canopy and sweet bag colour.

#### Menu:

- Gourmet Bubblegum Lollipops
- Cherry Lips
- Mallow Mix
- Bumper BananasStrawberry Pencils
- Flying SaucersSmall Fizzy Cola Bottles
- Jelly BeansJelly Babies
- Yellow Paint Balls (Mallows)