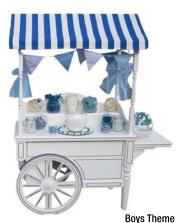

# **Boy's Theme**

The boy's theme comes with blue and white canopy, blue and white bunting, blue organza bows, blue and white stripe bags and lollipop stand.

#### Menu:

- Bubblegum Mega Lollies
   White Golfballs (Mallows)

- Raspberry Belts
  Fish and Chips
  Juicy Blue Dolphins
  Candy Sticks
- Blackcurrant Pencils
- White Mice
- Blue Paint Balls (Mallows)
- White Jazzies