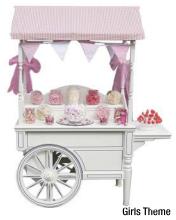

### **Girl's Theme**

Lier.

The girl's theme comes with pink and white canopy, pink and white bunting, pink organza bows, pink and white bags and lollipop stand.

#### Menu:

- Gourmet Raspberry LollipopsPink and White Mallows
- Strawberry Belts
- Fish and Chips
- Pink Hearts
- Candy SticksStrawberry Pencils

- Cherry Lips
  Red Paint Balls (Mallows)
  Strawberry Milkshake Bottles