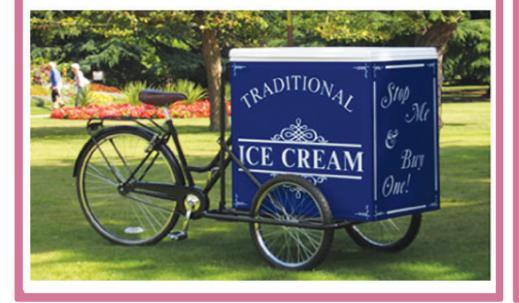

# **Traditional Ice Cream Trike**

## Ice Cream Trike - Empty

£ 180 + VAT

No Ingredients- Fill up the freezer with your favourites ices!