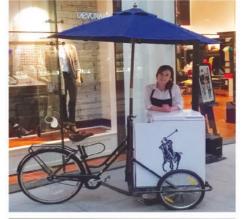

#### **Ice Cream Trike**

**Soft Scoop Ice Cream** 

- Vanilla
- Strawberry
- Chocolate
- Mint Choc Chip From 100 portions

Hire includes the trike, freezer, umbrella and a choice of cones, tubs, sauces/sprinkles and mini mallows.

### Ice Cream Trike - with attendant

£ 317.50 + VAT

3 houre hire, uniformed attendant to serve 100 portions of soft scoop ice cream in 4 flavours, sauces, sprnkles, tubs, cones and mini mallows